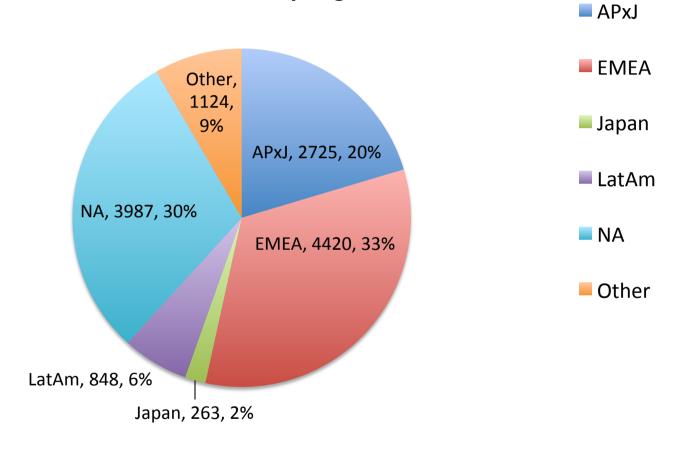

iness Hour   |
| Severity-3            | Not Available    | 8 Business Hours | 4 Business Hours  | 2 Business Hours  | 2 Business Hours  |
| Severity-4            | 8 Business Hours | 8 Business Hours | 8 Business Hours  | 4 Business Hours  | 4 Business Hours  |

<sup>\*</sup>Note: All Development Support requests are handled as Severity-4 issues.



FOR ESCALATIONS: UPDATE THE SUPPORT CASE

OR

**CONTACT YOUR LOCAL SALES REP** 

OR

IRFAN.SHAIKH@SYNACOR.COM

OR

VIKAS.AGARWAL@SYNACOR.COM

COMPANY LOGO HERE

## Who to Call

Main (U.S. International):

+1 972-407-0688

Main (U.S. Toll-free):

877-492-9484

**Global Sales:** 

+1 972-407-0688

**EMEA Sales:** 

+44 (0) 203 178 3010

**Global Support:** 

+1 214-420-1337

**Support (U.S. Toll-free):** 

877-522-6334



# **Cases by Region**





## **ZCS** Trending - Cases attached to bugs.



# ZCS trending contd.. Cases closed by ZCS versions











## **MARKETING IS GOING - BACK TO THE FUTURE!**



- Zimbra COMMIT
- Virtual Partner days
- Partner Summits





EMAIL SECURITY
GUIDE 14-STEP zimbra
CHECKLIST

DOWNLOAD WHITEPAPER



# **TOTAL PARTNER OUTLOOK**



# **PARTNER LEVEL DIFFERENTIATION (VARS)**

# All partners will be evaluated on an annual basis

|   | Gold                                                     |   | Silver                                        |   | Authorized                            |
|---|----------------------------------------------------------|---|-----------------------------------------------|---|---------------------------------------|
| • | Access to partner portal