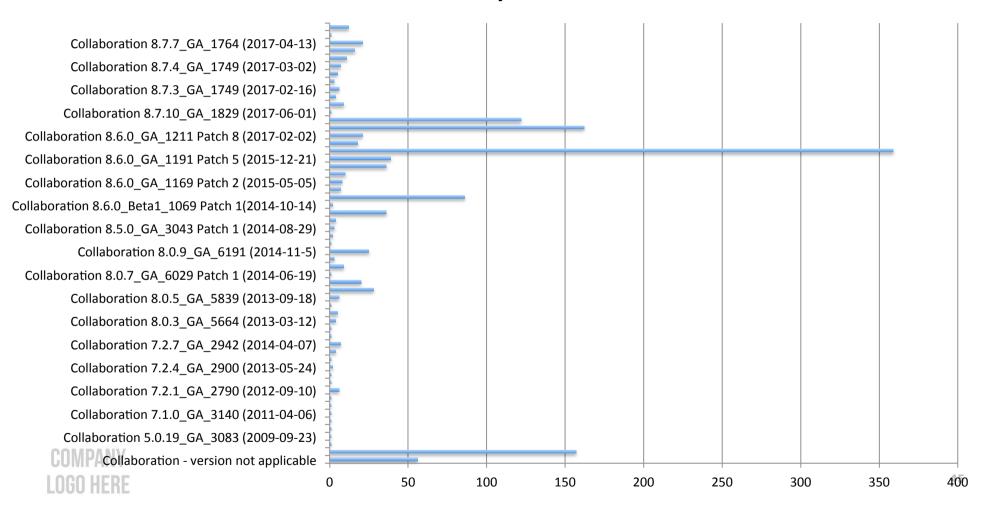

ess Hours  | 2 Business Hours  |
| Severity-4            | 8 Business Hours | 8 Business Hours | 8 Business Hours  | 4 Business Hours  | 4 Business Hours  |

<sup>\*</sup>Note: All Development Support requests are handled as Severity-4 issues.



FOR ESCALATIONS: UPDATE THE SUPPORT CASE

OR

**CONTACT YOUR LOCAL SALES REP** 

OR

IRFAN.SHAIKH@SYNACOR.COM

OR

VIKAS.AGARWAL@SYNACOR.COM

COMPANY LOGO HERE

## Who to Call

Main (U.S. International):

+1 972-407-0688

Main (U.S. Toll-free):

877-492-9484

**Global Sales:** 

+1 972-407-0688

**EMEA Sales:** 

+44 (0) 203 178 3010

**Global Support:** 

+1 214-420-1337

**Support (U.S. Toll-free):** 

877-522-6334



# **Cases by Region**





## **ZCS** Trending - Cases attached to bugs.



# ZCS trending contd.. Cases closed by ZCS versions











## **MARKETING IS GOING - BACK TO THE FUTURE!**



- Zimbra COMMIT
- Virtual Partner days
- Partner Summits





EMAIL SECURITY
GUIDE 14-STEP zimbra
CHECKLIST

DOWNLOAD WHITEPAPER



# **TOTAL PARTNER OUTLOOK**



# **PARTNER LEVEL DIFFERENTIATION (VARS)**

# All partners will be evaluated on an annual basis

|   | Gold                                                     |   | Silver                                        |   | Authorized                            |
|---|----------------------------------------------------------|---|-----------------------------------------------|---|---------------------------------------|
| • | Access to partner portal                                 | • | Access to partner portal                      | • | Access to partner portal