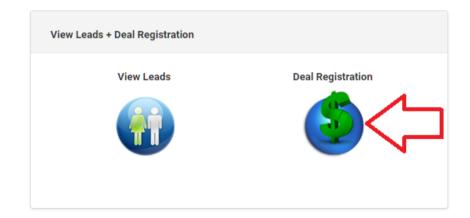

# **LEAD ROUTING PROCESS (FOR PARTNERS)**

- 1. Partner receives notification via email of new lead being assigned to them
- Partner contact logs into Zimbra Portal to view lead
- 3. Select "View Leads" icon 🚮

- 4. Partner can view and edit details of associated lead
- Partner can add details to "Partner Notes" field that upon saving, will pass information back to assigned Zimbra CSM
- 6. Partner can convert lead to deal or close lead as they move through the sales process