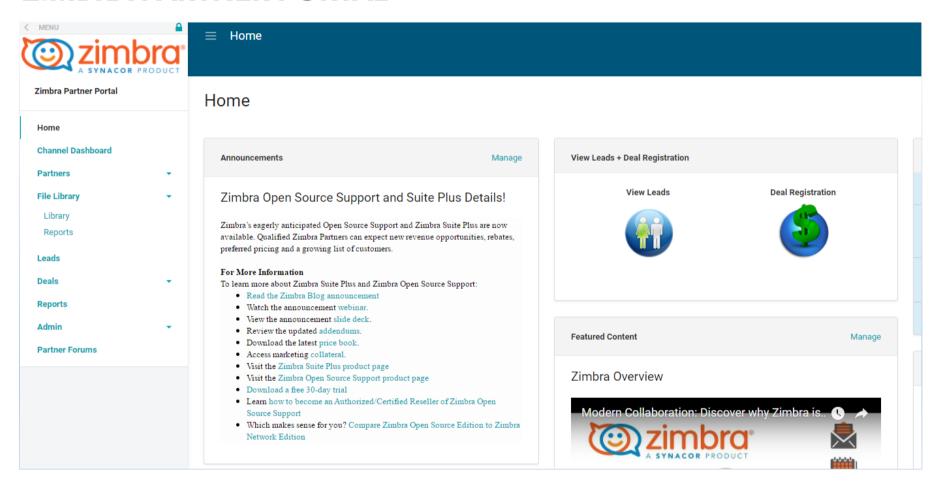

## ZIMBRA PARTNER PORTAL

## **Program Summary:**

- Benefit to Partner 15% margin for Gold/Silver partners / 10% for all Authorized partners\*
- Who's Eligible All Zimbra VAR Partners are eligible to register
- Eligible Products All Zimbra Products
- Qualifying Amount: \$5,000 TCV
- **Eligible Deals** Partner found opportunities for new, and growth orders. Growth orders must meet the minimum total contract value requirement.
- **How to Register A Deal** Go to the Zimbra Partner Portal and submit the Deal Registration form. Beginning in Q2 of 2017, only Deal Registrations submitted through the portal will be approved.

## **DEAL REGISTRATION PROCESS (FOR RESELLERS)**

- 1. Log in to Zimbra partner portal (<a href="https://zimbra.channeltivity.com">https://zimbra.channeltivity.com</a>)
- 2. Select Deal Registration icon
- 3. Fill out Deal Details including:
  - a. Account Name
  - b. Contact Name
  - c. Amount
  - d. Projected Close Date
  - e. Estimated # of Mailbox Seats

# **LEAD ROUTING PROCESS (FOR PARTNERS)**

- 1. Partner receives notification via email of new lead being assigned to them
- Partner contact logs into Zimbra Portal to view lead
- 3. Select "View Leads" icon 🚮