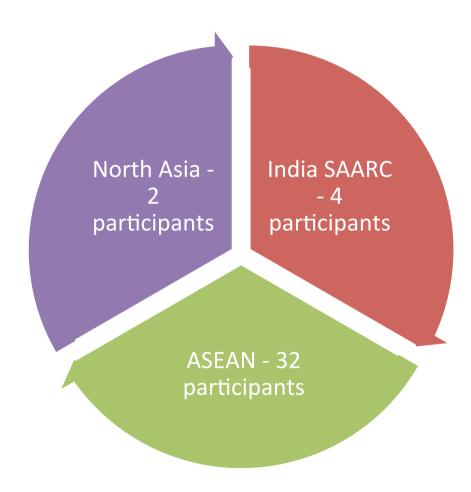

# **SALES CERTIFICATION - APXJ REGION**

- 38 participants
- 36 passes
- 16 partners