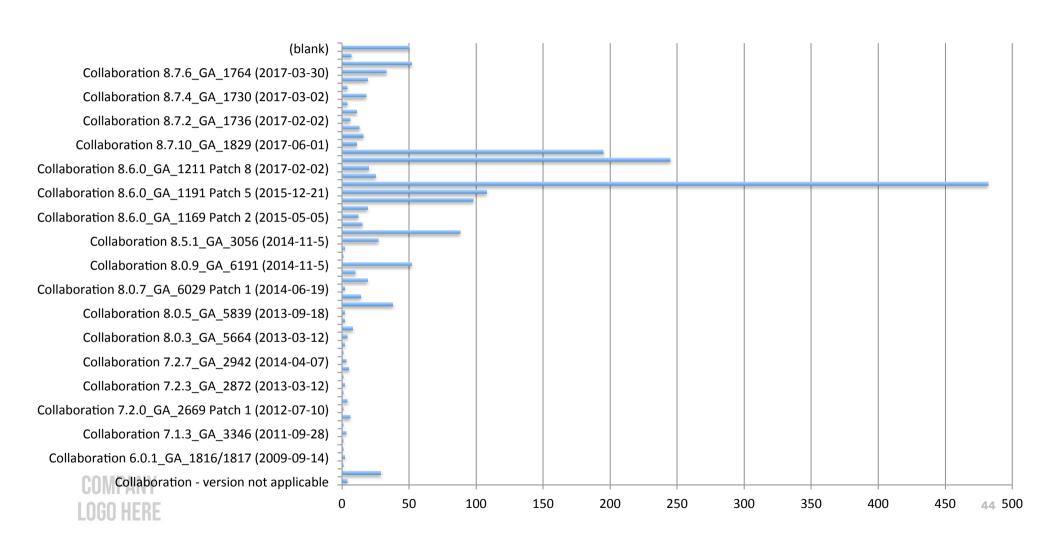

ble    | 8 Business Hours | 4 Business Hours  | 2 Business Hours  | 2 Business Hours  |
| Severity-4            | 8 Business Hours | 8 Business Hours | 8 Business Hours  | 4 Business Hours  | 4 Business Hours  |

<sup>\*</sup>Note: All Development Support requests are handled as Severity-4 issues.



FOR ESCALATIONS: UPDATE THE SUPPORT CASE

OR

**CONTACT YOUR LOCAL SALES REP** 

OR

IRFAN.SHAIKH@SYNACOR.COM

OR

VIKAS.AGARWAL@SYNACOR.COM

COMPANY LOGO HERE

## Who to Call

Main (U.S. International):

+1 972-407-0688

Main (U.S. Toll-free):

877-492-9484

**Global Sales:** 

+1 972-407-0688

**EMEA Sales:** 

+44 (0) 203 178 3010

**Global Support:** 

+1 214-420-1337

**Support (U.S. Toll-free):** 

877-522-6334



# **Cases by Region**





## **ZCS** Trending - Cases attached to bugs.



# ZCS trending contd.. Cases closed by ZCS versions











## **MARKETING IS GOING - BACK TO THE FUTURE!**



- Zimbra COMMIT
- Virtual Partner days
- Partner Summits





EMAIL SECURITY
GUIDE 14-STEP zimbra
CHECKLIST

DOWNLOAD WHITEPAPER



# **TOTAL PARTNER OUTLOOK**



# **PARTNER LEVEL DIFFERENTIATION (VARS)**

# All partners will be evaluated on an annual basis

|   | Gold                                                     |   | Silver                                        |   | Authorized                            |
|---|----------------------------------------------------------|---|-----------------------------------------------|---|---------------------------------------|
| • | Access to partner portal                                 | • | Access to partner portal