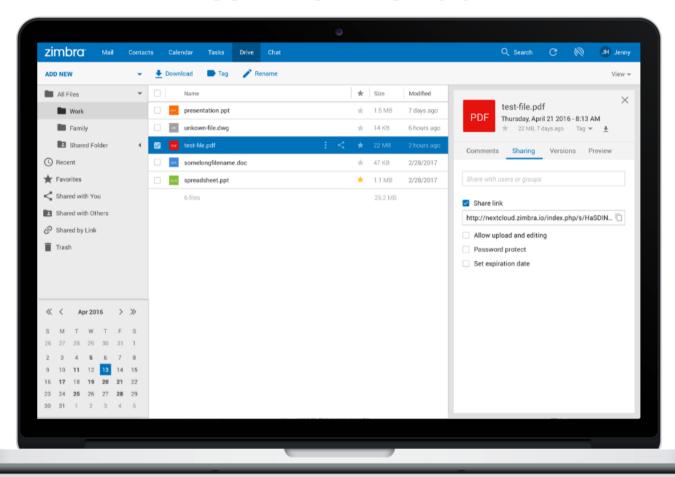

# **Desktop Sync**

Zimbra Drive offers all the Desktop sync experience with native Apps for Windows, Mac and Linux.

# **Big Files Support**

Upload your files no matter how much is their size, and start sharing links instead of bigger attachments.

# **Mobile Sync**

Zimbra Drive offers all the Native Apps sync experience with native Apps for iOS and Android.

#### **Password Protected**

Share links with a personalized password to protect your content on your own way.

#### **User Quota**

Assign quotas per user in an easier way using Owncloud/Nextcloud Administration Panel.

## **Storage API Support**

If Owncloud/Nextcloud is not enough, you can use their Storage API to connect to Public Clouds like Dropbox, S3, etc.