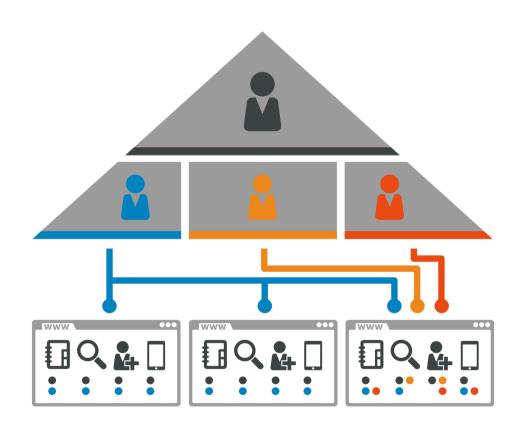

#### WHAT'S NEW IN ZIMBRA COLLABORATION 8.8 - DELEGATED ADMIN

Limited delegated admin access
Activity logging
Disk quota limits
Admin delegation and multitenancy
Domain control
Monthly reports
Admin settings reset

#### WHAT'S NEW IN ZIMBRA COLLABORATION 8.8 – DELEGATED ADMIN

# **Admin Delegation**

Grant "Delegated Admin" rights to one or more users to let them perform.