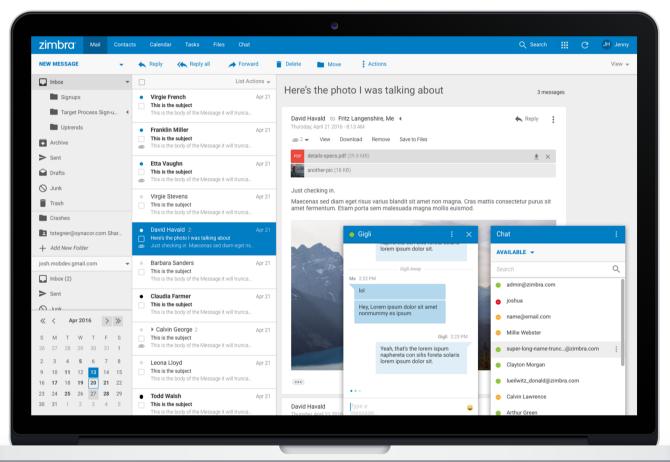

# WHAT'S NEW IN ZIMBRA COLLABORATION 8.8 - ZIMBRA CHAT

#### WHAT'S NEW IN ZIMBRA COLLABORATION 8.8 – ZIMBRA CHAT

# Buddy list Management

Invite and remove users from your buddylist at will, assign Nicknames, send IM conversations via email.

#### **Status Management**

Switch between 4 different messages to inform your buddies about your status: Available, Away, Do Not Disturb or Invisible.

#### **Chat history Management**

Every conversation is saved by Chat for future reference, and accessible from the "Chats" folder.

#### **User Preferences**

Manage buddylists, notifications and inactivity settings from the "Preferences" tab of the Zimbra Web Client.

#### **Hundred of Emojis**

Embellish your chat conversations with a large set of open source emojis, courtesy of Emoji One.

#### **No Server Configuration**

Zimbra Chat works out-ofthe-box. Just enable the Zimbra Chat Zimlet and your users are ready to start chatting.