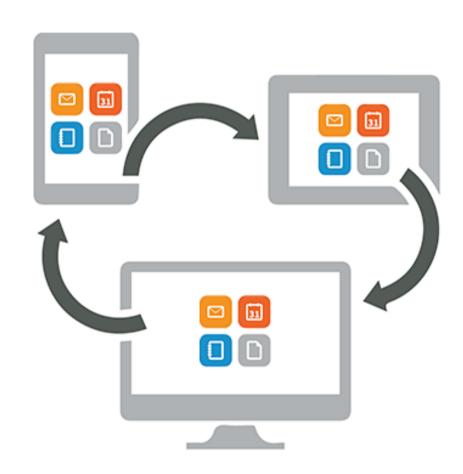

# **Push Sync**

Each new item/change to existing items is instantly synchronized.

# Sharea Folder Sync

Now you can synchronize anything that has been shared with you in Zimbra to your device!