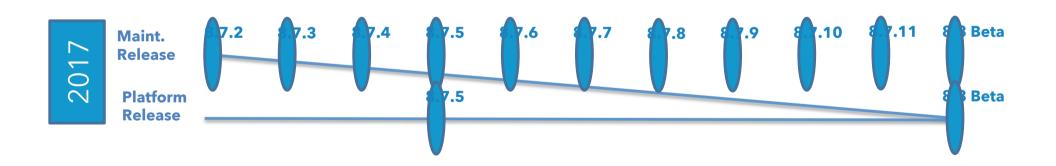

#### ZIMBRA COLLABORATION RELEASE CADENCE

Zimbra Collaboration Release Cadence for 2017

#### **Zimbra Maintenance Releases**

Frequency: Every other Thursday

#### **Zimbra Platform Releases**

• Frequency: Quarterly, Thursday of the second week of the last month of the quarter