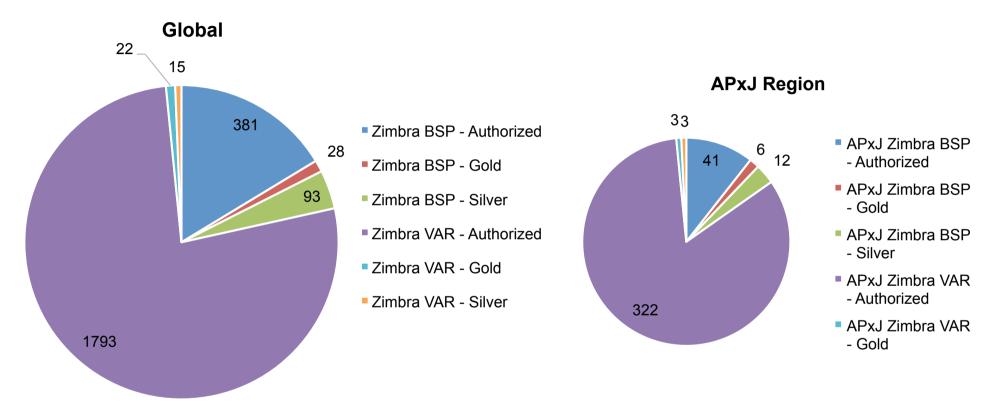

# **TOTAL PARTNER OUTLOOK**

# **PARTNER LEVEL DIFFERENTIATION (VARS)**

# **PARTNER LEVEL DIFFERENTIATION (BSPS)**