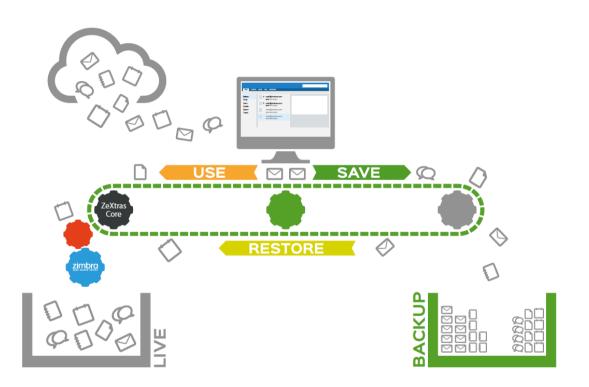

# **Real Time Backup**

Backup any change in the system as soon as it happens.

# 100% Agnostic

Zimbra Backup can restore data on any operating system and architecture supported by Zimbra.

# Save All, Restore

All User Data, User Configuration, COS and Domains are backed up.

# Reliable

Snapshots
Includes an "External
Backup" feature so you
can save snapshots locally
or in a remote location or
tape drive for additional
safety.